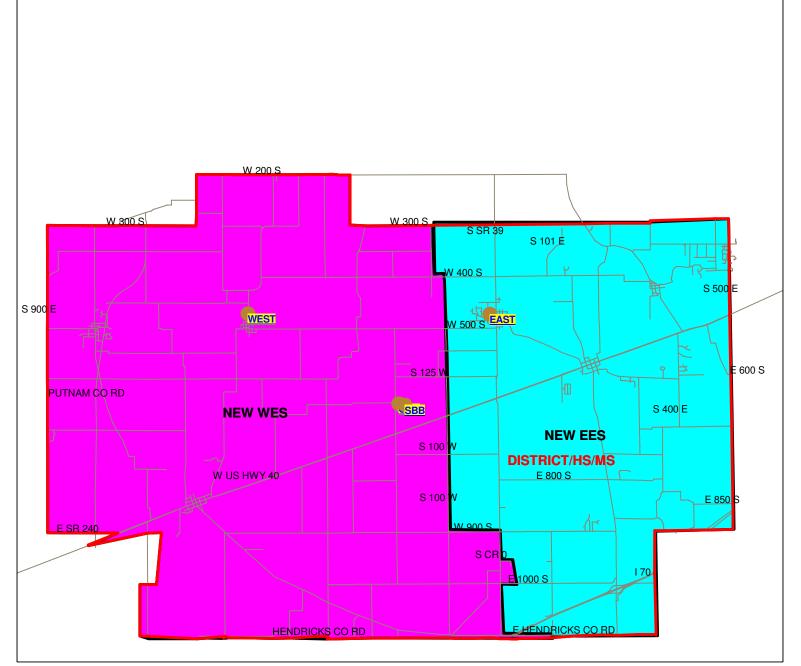

West Elementary attendance area includes students having residence in Clay, Franklin, and a portion of Liberty Townships. The dividing line between the East Elementary and West Elementary attendance areas within Liberty Township fall primarily along CR 100 W extending from the north end of Liberty Township to CR 900 S. The following roads and address ranges which are east of CR 100 W and south of CR 900 S (Hazelwood Area) shall also attend Mill Creek West Elementary: CR 900 S (between CR 100 W and CR 0) CR 951 S CR 975 S CR 1000 S (between CR 100 W and east to 400 E CR 1000 S) Hendricks County Road Hodge Road CR 25 W The students residing in the remainder of Liberty Township shall attend Mill Creek East Elementary

West: West Elementary East: East Elementary SBB: Cascade High School/Middle School